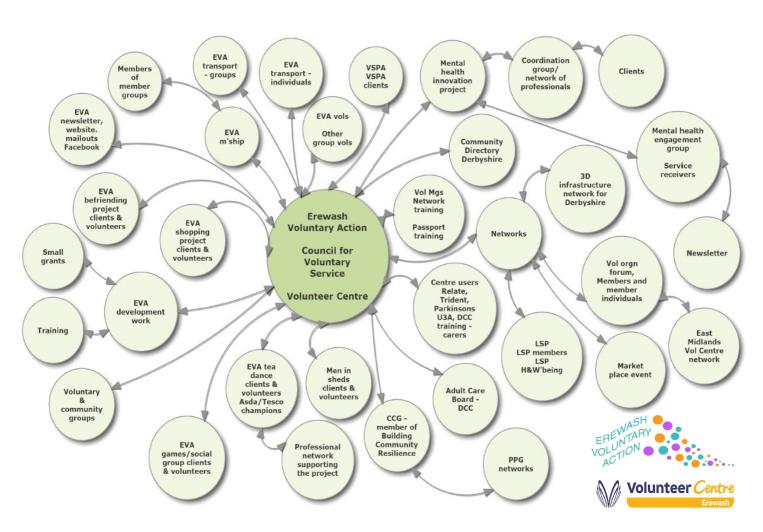

## **APPLICATION FOR MEMBERSHIP**

| Name of group/organisation: |
|-----------------------------|
| Main Contact:               |
| Official postal address:    |
| Telephone number:           |
| Email:                      |
| Web address:                |



| Is your group a registered charity? YES/NO                                                                                                                                                                                                                                                        |
|---------------------------------------------------------------------------------------------------------------------------------------------------------------------------------------------------------------------------------------------------------------------------------------------------|
| Registered charity number: